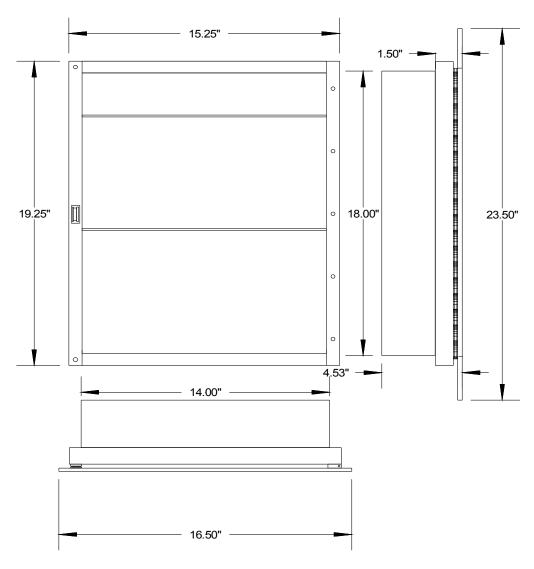

## Oxford - Model # G9624WBR1 Recessed Mount Medicine Cabinet

16-1/2"x 23-1/2" Double Strength(.125) Octagonal Bevel with one pass polished Mirror:

> edges and a ½" Bevel bonded with double faced tape and special bonding adhesive to a white high impact polystyrene backer @ .060 Thickness PVC protected corners

Overall Size: 16-1/2" x 23-1/2" x 4-1/2" **Rough Opening:** 14" x 18" x 3"

**Projection from wall:** 1-1/2" **Storage Depth:** 

**Door Catch:** Magnetic catch with riveted striker plate 2 adjustable 3/16" Glass and 1 fixed white steel **Shelves:** 

1 17" piano hinge Tri-Brite galvanized **Hinges:** 

Parts zinc plated(magnetic catch, screws & hardware pack) Hardware:

**Mounting Hardware:** 4 # 8 x 1-1/2" Steel Tapping Screws

**Reversible:** Yes

24 Gauge Steel-Tech Cabinet Body Cabinet: